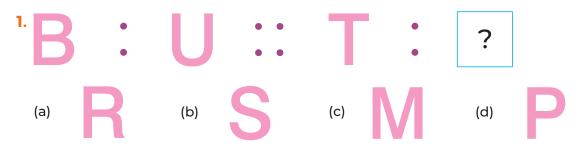

## **Matching Pairs**

**Direction** (Q. No. 1) Identify the relation between the given pair on either side of:: and find missing figure.

**Direction** (Q. No. 2) Which pattern below completes the second pair in the same way as first pair?