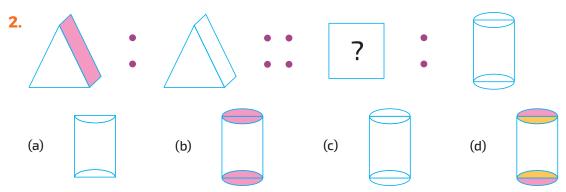

## **Matching Pairs**

**Direction** (Q. No. 1) Identify the relation between the given pair on either side of:: and find missing figure.

**Direction** (Q. No. 2) Which pattern below completes the second pair in the same way as first pair?