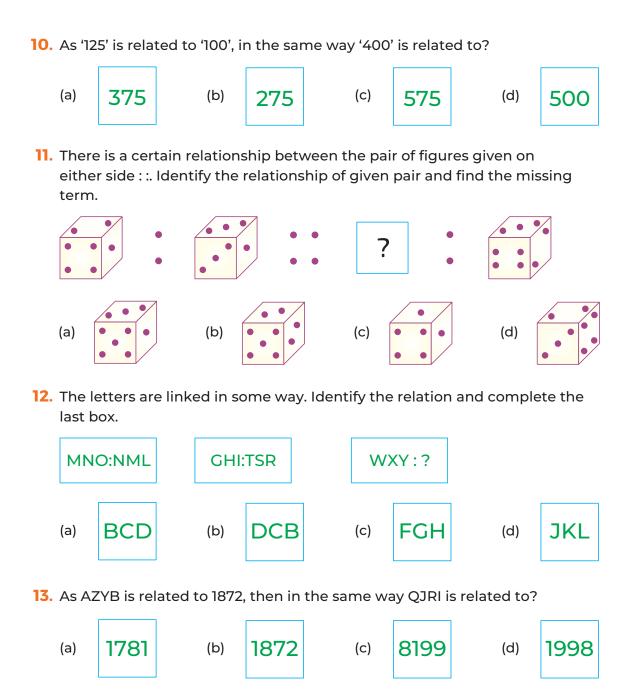

## **Answers**

| 1. (c)          | <b>2</b> . (b)  | <b>3</b> . (a)  | <b>4.</b> (b)   | <b>5.</b> (c)   | <b>6</b> . (c) | <b>7</b> . (d) | <b>8.</b> (b) | <b>9</b> . (b) <b>10</b> . (a) |
|-----------------|-----------------|-----------------|-----------------|-----------------|----------------|----------------|---------------|--------------------------------|
| <b>11</b> . (b) | <b>12</b> . (b) | <b>13</b> . (c) | <b>14</b> . (a) | <b>15</b> . (d) |                |                |               |                                |