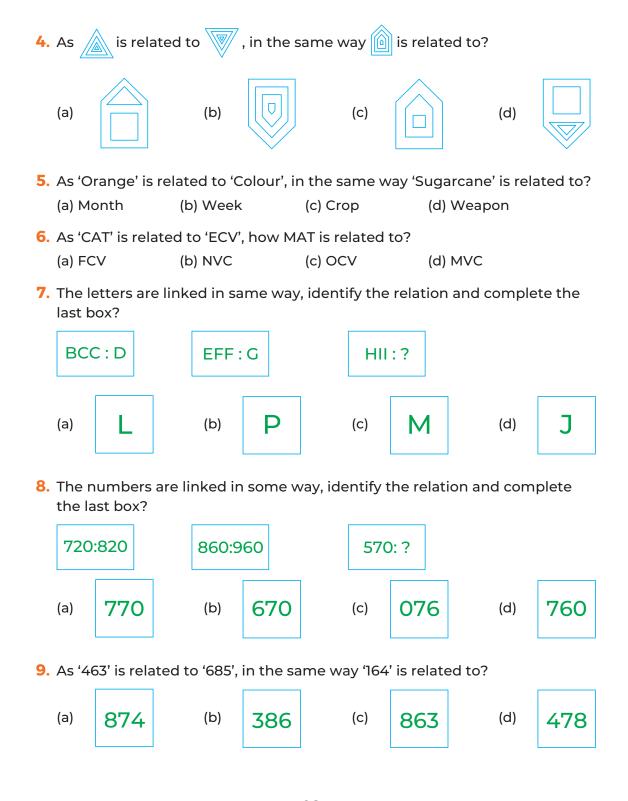

## **Matching Pairs**

**Direction** (Q. No. 1) Identify the relation between the given pair on either side of:: and find missing figure.

**Direction** (Q. No. 2) Which pattern below completes the second pair in the same way as first pair?

- 3. As 'M' is related to Mouse, in the same way 'S' is related to?
  - (a) Share
- (b) Cash
- (c) Kites
- (d) Mocks

14. As 'MAGICAL' is related to 'PDJLFDO', in the same way 'CUBICAL' is related to?
(a) FXELFDO (b) DVCJDBM (c) XEFFDOL (d) EWDKECN
15. As 'P111Q222R' is related to 'S333T444U', in the same way G555H666I is

15. As 'P111Q222R' is related to 'S333T444U', in the same way G555H666l is related to?

(a) J666K333L (b) M777N888O (c) O666K777P (d) J777K888L

## **Answers**

| 1. (c)          | <b>2</b> . (b)  | <b>3</b> . (a)  | <b>4.</b> (b)   | <b>5.</b> (c)   | <b>6</b> . (c) | <b>7</b> . (d) | <b>8.</b> (b) | <b>9</b> . (b) <b>10</b> . (a) |
|-----------------|-----------------|-----------------|-----------------|-----------------|----------------|----------------|---------------|--------------------------------|
| <b>11</b> . (b) | <b>12</b> . (b) | <b>13</b> . (c) | <b>14</b> . (a) | <b>15</b> . (d) |                |                |               |                                |