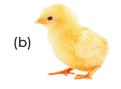

#### Codes

- 9. Given pictures shows that

- (a) living things can move
- (b) living things can reproduce
- (c) living things can breathe
- (d) living things can eat
- 10. Guess me.

I am a living thing.

Tree is my house.