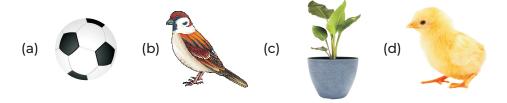

# Living and Non-living Things

1. Which of the following is non-living things?

2. Find the odd one out.

**3.** Teacher asked the student to complete the given sentence.

All ..... things can .....

Which student made the correct attempt?

- (a) Anuj natural, reproduce
- (b) Akhil living, feel
- (c) Yash man-made, walk its own
- (d) Atul non-living, breath

4. Which of the following shows growth in the size?

(d) All of these

- 5. Select the INCORRECT pair.
  - (a) Soil-Plant
- (b) Book-Paper
- (c) Cycle-Fish
- (d) Bird-Mountain
- 6. Which of the following can fly on its own?