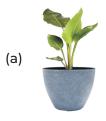

#### Codes

- 9. Given pictures shows that

- (a) living things can move
- (b) living things can reproduce
- (c) living things can breathe
- (d) living things can eat
- 10. Guess me.

I am a living thing.

Tree is my house.