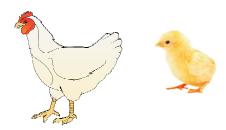

#### Codes

A B C

(a) 1 2 3

(c) 2 3 1

АВС

(b) 3 1 2

(d) 1 3 2

- 8. Choose for true and for false statement.
  - A. Non-living things can move on their own.
  - B. Wood is a natural non-living thing.
  - C. Living things can reproduce.