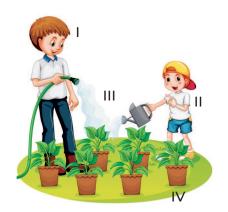

# 15. Which labelled part is non-living thing in the given figure below?

- (a) Only I
- (c) Only III

- (b) II and III
- (d) I and IV