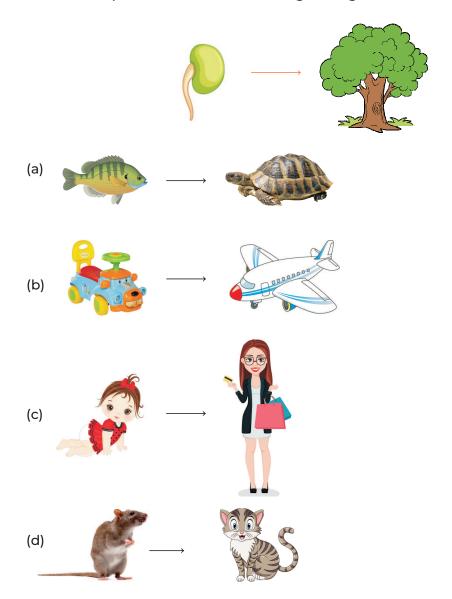

#### Codes

- 9. Given pictures shows that

- (a) living things can move
- (b) living things can reproduce
- (c) living things can breathe
- (d) living things can eat
- 10. Guess me.

I am a living thing.

Tree is my house.