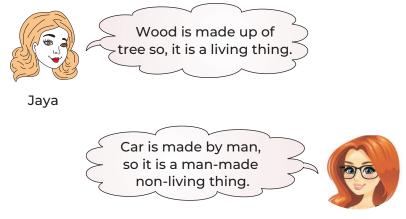

#### 11. Read the conversations between two friends.

Sushma

Whose statement is incorrect?

- (a) Jaya only
- (b) Sushma only
- (c) Jaya and Sushma both
- (d) Neither Jaya nor Sushma
- **12.** Select the option that can be placed in same group where 'X' can be placed?