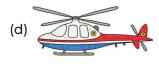

# 15. Which labelled part is non-living thing in the given figure below?

- (a) Only I
- (c) Only III

- (b) II and III
- (d) I and IV