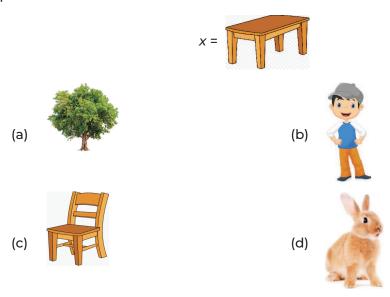

#### 11. Read the conversations between two friends.

Sushma

Whose statement is incorrect?

- (a) Jaya only
- (b) Sushma only
- (c) Jaya and Sushma both
- (d) Neither Jaya nor Sushma
- **12.** Select the option that can be placed in same group where 'X' can be placed?