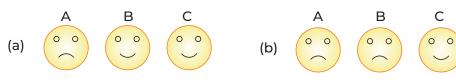

#### Codes

- 9. Given pictures shows that

- (a) living things can move
- (b) living things can reproduce
- (c) living things can breathe
- (d) living things can eat
- 10. Guess me.

I am a living thing.

Tree is my house.