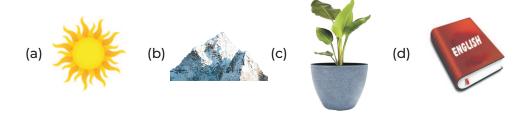

#### Codes

- 9. Given pictures shows that

- (a) living things can move
- (b) living things can reproduce
- (c) living things can breathe
- (d) living things can eat
- 10. Guess me.

I am a living thing.

Tree is my house.